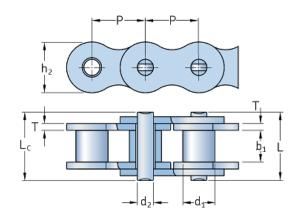

## PHC 72B-1X5MTR

| Pitch P (mm)                                 | 114.3 |
|----------------------------------------------|-------|
| Pitch P (in)                                 | 4.5   |
| Roller diameter d1<br>max (mm)               | 72.39 |
| Roller diameter d1<br>max (in)               | 2.85  |
| Width between<br>inner plates b1 min<br>(mm) | 68.58 |
| Width between<br>inner plates b1 min<br>(in) | 2.7   |
| Pin diameter d2<br>max (mm)                  | 44.48 |
| Pin diameter d2<br>max (in)                  | 1.75  |
| Plate height h2 max<br>(mm)                  | 103.6 |
| Plate height h2 max<br>(in)                  | 4.08  |
| Plate thickness T<br>max (mm)                | 15    |
| Plate thickness T<br>max (in)                | 0.59  |
| Weight (kg/m)                                | 60.8  |
| Weight (lbs/ft)                              | 40.86 |
|                                              |       |